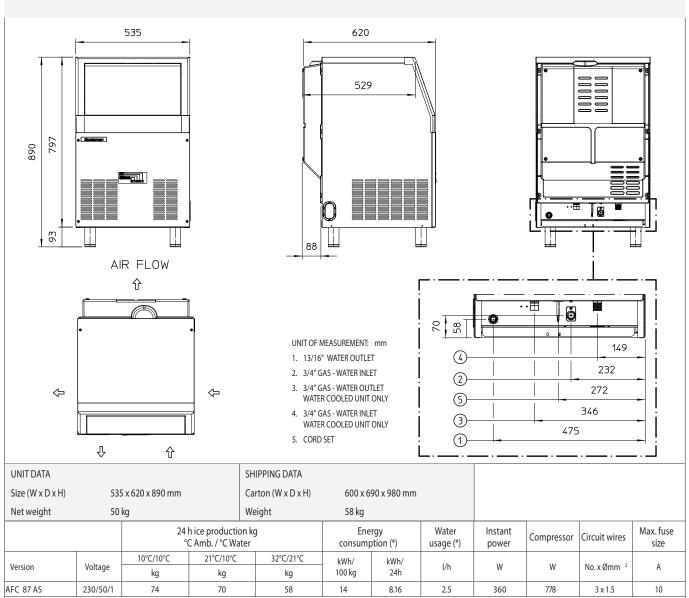

## CONDENSING SYSTEM

Air cooled

REFRIGERANT GAS

R290

VOLTAGE V/Hz/ph

230/50/1

### INTERNAL BIN CAPACITY

25 kg

### OPERATING REQUIREMENTS

|                    | Minimum        | Maximum        |
|--------------------|----------------|----------------|
| Air temperature    | 10             | 43             |
| Water temperature  | 5              | 38             |
| Water pressure     | 1 bar (14 psi) | 5 bar (70 psi) |
| Electrical voltage | -10%           | +10%           |

## Self Contained Ice Machine 74 kg

Item #:
Project:
Quantity:

(\*) Data refer to 32°C Amb. / 21°C Water temperature conditions