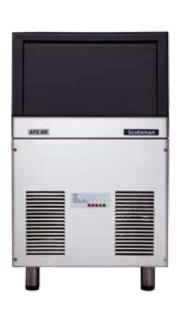

# Self Contained Ice Machine 74 kg

# AFC 87 XSafe

### **FEATURES**

- Produces "Cubelet" ice (compressed ice flakes).
- Resistant stainless steel exterior.
- Reliable electronic controls.
- Front panel in & out airflow (air-cooled model only) for built-in installation
- Routine maintenance visible alarm light on front panel.
- Ergonomically designed ice-storage access, with disappearing door.
- Ice scoop holder located within ice-storage bin.
- XSafe: natural sanitation system, integrated inside the ice maker and operating automatically 24/7 to keep equipment clean & safe.

**AFC 87 Cubelet** 1 g
W 16 x D 15 x H 7-8 mm